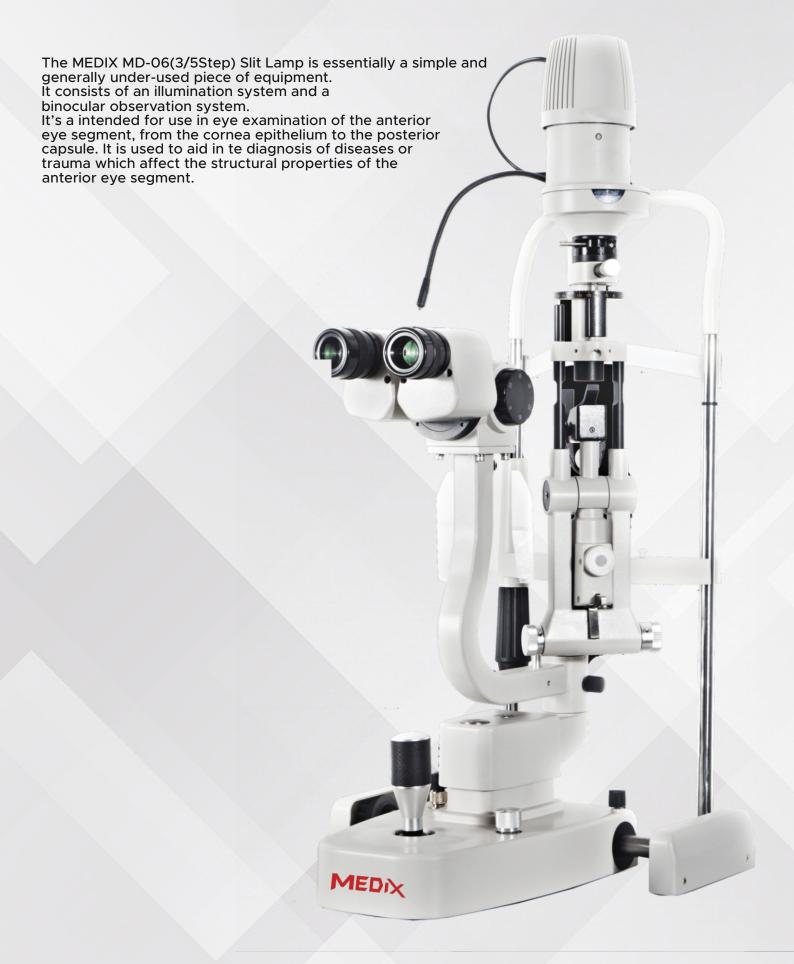

# **MEDIX MD-06** 3/5 STEP SLIT LAMP

## **MD-06**

## TECHNICAL SPECIFICATION

| MD-06 |
|-------|
|-------|

Forhead band & Chinrest

**ABD Engineering Plastics** 

Md-06.3-3step megification:10x, 16x, 25x Md-06.5-5step megnification:6x, 10x, 16x, 25x, 40x

Magnification changing knob

Environment temperature:5°C~40°C; Relative humidity:<85%

Atmospheric pressure:500hPa~1060hPa

Power: a.c.220V 50Hz

Input power:400VA

Maximum optical resolution(mm): Md-06.3-102, Md-06.5-128

Magnification: Md-06.3-drum 3,

Md-06.5-drum 5

Optical design: Galilean

Light control: Frequency LED

Chine rest: Metal

Light Filter: Md-06.3- infrared light free>700nm Md-06.5- UV free<400nm

info@mediequipbazar.com